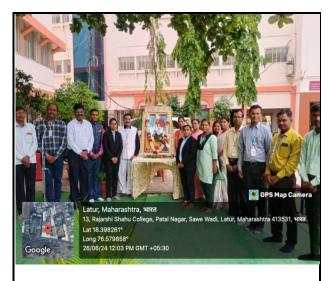

Students, Teaching and Non teaching staff paying floral tributes to the image of Rajarshi Shahu Maharaj jayanti program

Students and Teaching staff were participated in Rajarshi Shahu Maharaj jayanti program