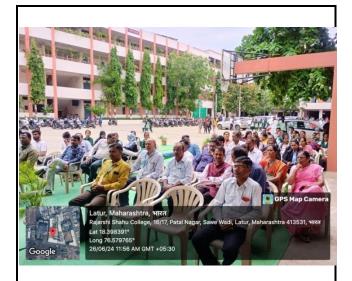

Students, Teaching and Non teaching staff paying floral tributes to the image of Rajarshi Shahu Maharaj jayanti program

Students and Teaching staff were participated in Rajarshi Shahu Maharaj jayanti program

Dr. Bhimrao Patil While guiding on occasion of Rajarshi Shahu Maharaj Jaynti program