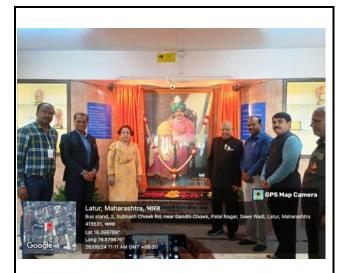

### C) Photograph of jio-tagged

Hon. Dr. Gopalrao patil, Hon. Dr. Gintanjali Patil, Dr. Mahadev Gavhane, Pro S. N. Shinde, Dr. Kalyan Sawant paying floral tributes to the image of Rajarshi Shahu Maharaj jayanti program