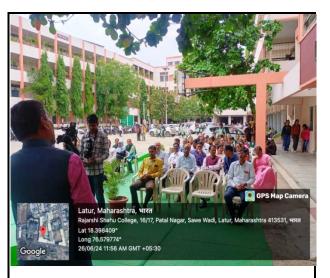

### C) Photograph of jio-tagged

Hon. Dr. Gopalrao patil, Hon. Dr. Gintanjali Patil, Dr. Mahadev Gavhane, Pro S. N. Shinde, Dr. Kalyan Sawant paying floral tributes to the image of Rajarshi Shahu Maharaj jayanti program

Students, Teaching and Non teaching staff paying floral tributes to the image of Rajarshi Shahu Maharaj jayanti program

Students and Teaching staff were participated in Rajarshi Shahu Maharaj jayanti program